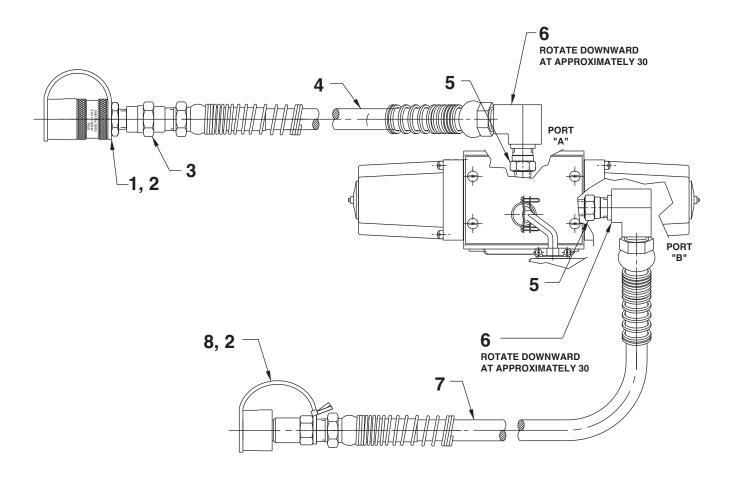

## DETAIL Z VALVE CONNECTIONS

| Item<br>No. | Part<br>No. | No.<br>Req'd | Description                   |
|-------------|-------------|--------------|-------------------------------|
| 1           | 9792        | 1            | Quick Coupler (Female)        |
| 2           | 9800        | 2            | Dust Cap                      |
| 3           | 9680        | 1            | Coupling Fitting              |
| 4           | 36890       | 1            | Polyurethane Hose (2 ft.)     |
| 5           | 9674        | 2            | Reducer Fitting               |
| 6           | 9686        | 2            | 90° Elbow Fitting             |
| 7           | 36891       | 1            | Polyurethane Hose (3-1/4 ft.) |
| 8           | 9793        | 1            | Quick Coupler (Male)          |