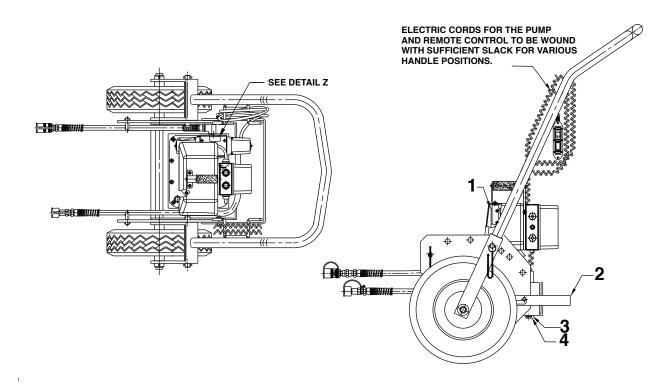

## **PUMP AND CART MODULE**

| Item<br>No. | Part<br>No.       | No.<br>Reg'd | Description                   |
|-------------|-------------------|--------------|-------------------------------|
| 1           | PE554S-E220-Q9812 | 1            | Electric Pump (220 V., 50 Hz. |
| 2           | 65105             | 1            | Power Lift Cart               |
| 3           | 12004             | 4            | Washer                        |
| 4           | 10076             | 4            | Cap Screw (1/2-20 x 7/8 Lg.)  |

## DETAIL Z VALVE CONNECTIONS

| Item<br>No. | Part<br>No. | No.<br>Req'd | Description                   |
|-------------|-------------|--------------|-------------------------------|
| 1           | 9792        | 1            | Quick Coupler (Female)        |
| 2           | 9800        | 2            | Dust Cap                      |
| 3           | 9680        | 1            | Coupling Fitting              |
| 4           | 36890       | 1            | Polyurethane Hose (2 ft.)     |
| 5           | 9674        | 2            | Reducer Fitting               |
| 6           | 9686        | 2            | 90° Elbow Fitting             |
| 7           | 36891       | 1            | Polyurethane Hose (3-1/4 ft.) |
| 8           | 9793        | 1            | Quick Coupler (Male)          |