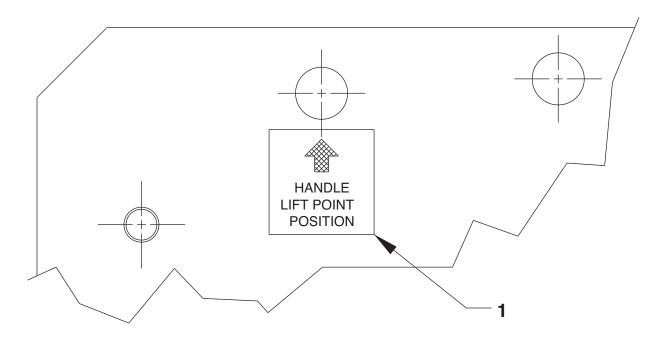

## **VIEW X-X**

|       |      | No.<br>eq'd | Description        |
|-------|------|-------------|--------------------|
| 1 252 | 2301 | 2           | Decal (Lift Point) |

Refer to any operating instructions included with this product for detailed information about operation, testing, disassembly, reassembly, and preventive maintenance.