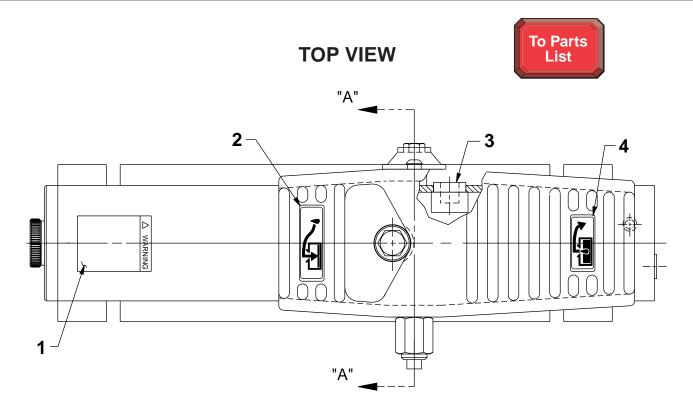

| 2)                        |

Part numbers marked with an asterisk (\*) are contained in Repair Kit No. 300919.

To Drawing Parts List Form No. 101730



### **SECTION A-A**



Sheet No. 2 of 2

Rev. 4 Date: 7 June 1999

| Item<br>No. | Part<br>No. | No.<br>Req'd | Description                                                              |
|-------------|-------------|--------------|--------------------------------------------------------------------------|
| 1           | 251762      | 1            | Warning Decal                                                            |
| 2           | 251758      | 1            | Instruction Decal (Release)                                              |
| 3           | *252300     | 2            | Muffler                                                                  |
| 4           | 251757      | 1            | Instruction Decal (Pump)                                                 |
| 5