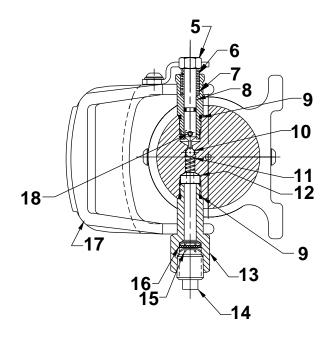

| 2)                        |

Part numbers marked with an asterisk (\*) are contained in Repair Kit No. 300919.

To Drawing Parts List Form No. 101730



### **SECTION A-A**



Sheet No. 2 of 2

Rev. 4 Date: 7 June 1999

| Item<br>No. | Part<br>No. | No.<br>Req'd | Description                                                              |
|-------------|-------------|--------------|--------------------------------------------------------------------------|
| 1           | 251762      | 1            | Warning Decal                                                            |
| 2           | 251758      | 1            | Instruction Decal (Release)                                              |
| 3           | *252300     | 2            | Muffler                                                                  |
| 4           | 251757      | 1            | Instruction Decal (Pump)                                                 |
| 5           | 252526      | 1