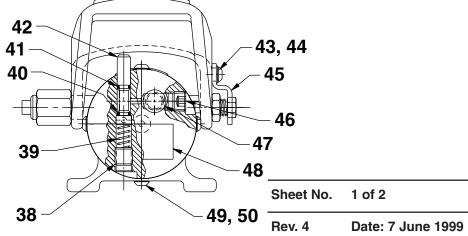

SPX Corporation 5885 11th Street Rockford, IL 61109-3699 USA Tech. Services: (800) 477-8326 Fax: (800) 765-8326 Order Entry: (800) 541-1418 Fax: (800) 288-7031

Internet Address: http://www.powerteam.com

**Parts List for:** 

PA9



# END VIEW



3

2

37

**∠36** 

| No. No. Req'd Description