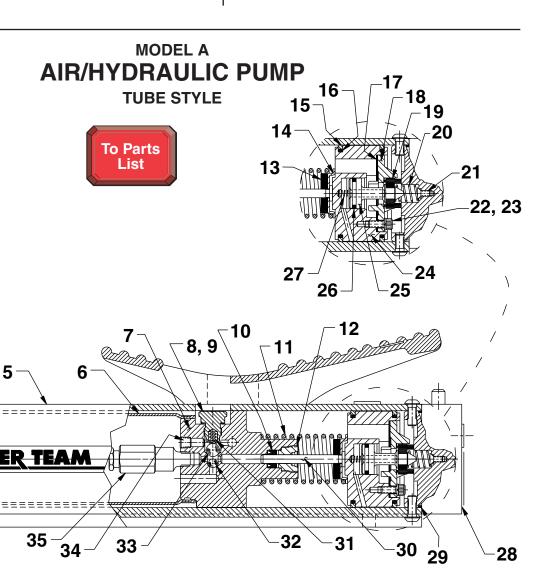

SPX Corporation 5885 11th Street Rockford, IL 61109-3699 USA Tech. Services: (800) 477-8326 Fax: (800) 765-8326 Order Entry: (800) 541-1418 Fax: (800) 288-7031

Internet Address: http://www.powerteam.com

**Parts List for:** 

PA9



# END VIEW



3

2

37

**∠36** 

| No. No. Req'd Description