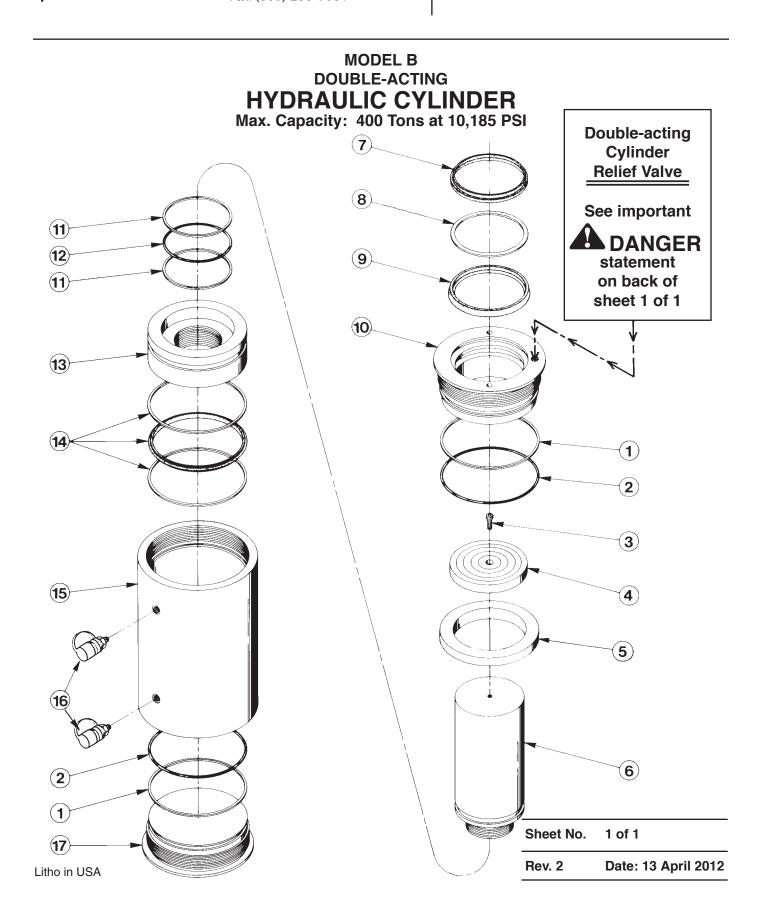

## **DANGER:** To help avoid possible serious personal injury or death,

• In the event that the cylinder retract port is ever restricted or plugged, a double-acting cylinder relief valve will help prevent excessive pressure from building in the cylinder. DO NOT attempt to adjust or service this relief valve! If oil leakage is detected from this relief valve, discontinue use of the cylinder immediately and contact Power Team Technical Services. Only Power Team Authorized Hydraulic Service Centers should service this relief valve.

| David                        | NI.                                                                                                                                                                                  |                                                                                                                                                                                                      |
|------------------------------|--------------------------------------------------------------------------------------------------------------------------------------------------------------------------------------|------------------------------------------------------------------------------------------------------------------------------------------------------------------------------------------------------|
|                              |                                                                                                                                                                                      | <b>—</b>                                                                                                                                                                                             |
| No.                          | Req'a                                                                                                                                                                                | Description                                                                                                                                                                                          |
| *212680                      | 2                                                                                                                                                                                    | Backup Washer (10" x 9-1/2 x .095)                                                                                                                                                                   |
| *212682                      | 2                                                                                                                                                                                    | O-ring (10" x 9-1/2 x 1/4)                                                                                                                                                                           |
| 252356                       | 1                                                                                                                                                                                    | Cap Screw (3/8-16 UNC x 5-1/2" Lg.)                                                                                                                                                                  |
| 421436                       | 1                                                                                                                                                                                    | Serrated Insert                                                                                                                                                                                      |
| 47366                        | 1                                                                                                                                                                                    | Spacer (for RD40066)                                                                                                                                                                                 |
| 58885-" "                    | 1                                                                                                                                                                                    | Piston Rod                                                                                                                                                                                           |
| *212686                      | 1                                                                                                                                                                                    | Rod Wiper                                                                                                                                                                                            |
| *212685                      | 1                                                                                                                                                                                    | Backup Washer (8" x 7-1/4 x 1/8)                                                                                                                                                                     |
| *212684                      | 1                                                                                                                                                                                    | U-cup                                                                                                                                                                                                |
| 61419                        | 1                                                                                                                                                                                    | Piston Retainer (Torque to 650 ft. lbs.)                                                                                                                                                             |
| *212679                      | 2                                                                                                                                                                                    | Backup Washer (7-1/4 x 6-3/4 x .095)                                                                                                                                                                 |
| *212683                      | 1                                                                                                                                                                                    | O-ring (7-1/4 x 6-3/4 x 1/4)                                                                                                                                                                         |
| 52720                        | 1                                                                                                                                                                                    | Piston Head                                                                                                                                                                                          |
| *212681                      | 1                                                                                                                                                                                    | T-seal and Backup Rings                                                                                                                                                                              |
| 65425-" "                    | 1                                                                                                                                                                                    | Cylinder Body                                                                                                                                                                                        |
| 9796                         | 2                                                                                                                                                                                    | Ram Half Coupler with Dust Cap                                                                                                                                                                       |
| 58886                        | 1                                                                                                                                                                                    | Retainer Nut (Torque to 650 ft. lbs.)                                                                                                                                                                |
|                              |                                                                                                                                                                                      |                                                                                                                                                                                                      |
| PARTS INCLUDED BUT NOT SHOWN |                                                                                                                                                                                      |                                                                                                                                                                                                      |
| 37782                        | 1                                                                                                                                                                                    | Warning Decal                                                                                                                                                                                        |
| 351390                       | 1                                                                                                                                                                                    | Trade Name Decal                                                                                                                                                                                     |
| 52724                        | 1                                                                                                                                                                                    | Handle Assembly (for RD4006, RD40013 & RD40066)                                                                                                                                                      |
| 58264                        | 2                                                                                                                                                                                    | Handle Assembly (for RD40042)                                                                                                                                                                        |
|                              | *212682<br>252356<br>421436<br>47366<br>58885-" "<br>*212686<br>*212684<br>61419<br>*212679<br>*212683<br>52720<br>*212681<br>65425-" "<br>9796<br>58886<br>37782<br>351390<br>52724 | No. Req'd  *212680 2 *212682 2 252356 1 421436 1 47366 1 58885-" 1 *212685 1 *212685 1 *212684 1 61419 1 *212679 2 *212683 1 52720 1 *212681 1 65425-" 1 9796 2 58886 1  PA 37782 1 351390 1 52724 1 |

Part numbers marked with an asterisk (\*) are contained in Repair Kit No. 300467.

† To order the correct piston rod and cylinder body for your specific model, list the stroke length as a suffix to the item part number.

```
For example: 58885-6 = 6" stroke
58885-13 = 13" stroke
OR
65425-42 = 42" stroke
65425-66 = 66" stroke
```

Refer to any operating instructions included with this product for detailed information about operation, testing, disassembly, reassembly, and preventive maintenance.