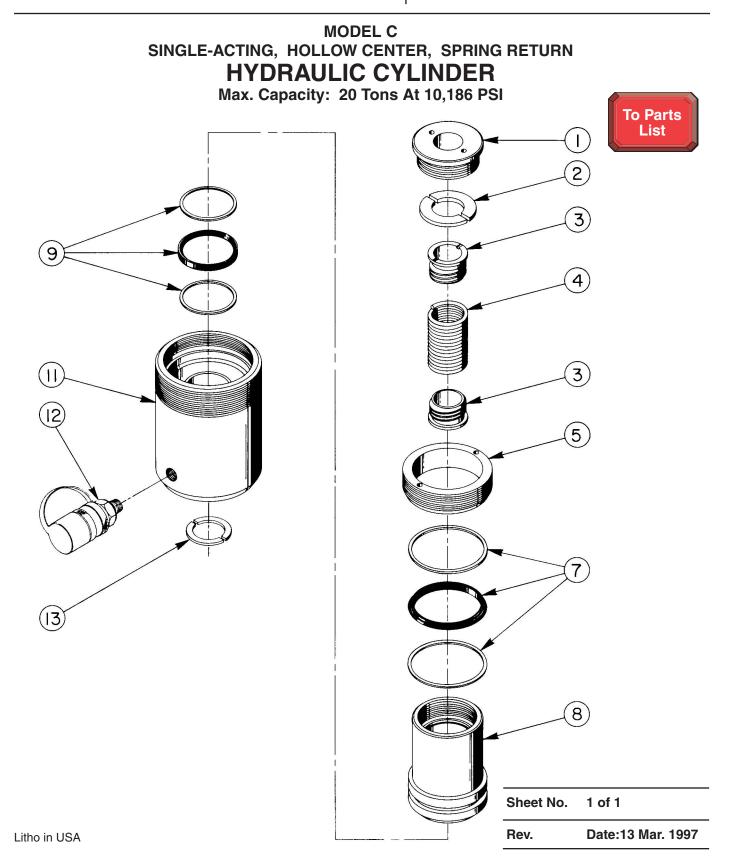

Internet Address: http://www.powerteam.com

| Item                         | Part            | No.   |                                                                          |
|------------------------------|-----------------|-------|--------------------------------------------------------------------------|
| No.                          | No.             | Req'd | Description                                                              |
| 1                            | 28611           | 1     | Insert                                                                   |
| 2                            | 205122          | 2     | Upper Spring Lock                                                        |
| 3                            | 28608           | 2     | Spring Retainer                                                          |
| 4                            | 14244           | 1     | Extension Spring                                                         |
| 5                            | 28607           | 1     | Gland Nut                                                                |
| 7                            | † <b>19241</b>  | 1     | T-seal & Backup Rings (Smooth side of Backup Ring must be against seal.) |
| 8                            | 34111           | 1     | Piston Rod                                                               |
| 9                            | <b>†19239</b>   | 1     | T-seal & Backup Rings (Smooth side of Backup Ring must be against seal.) |
| 11                           | 34157           | 1     | Cylinder/Standpipe Ass'y (Unpainted)                                     |
| 12                           | 9796            | 1     | Ram Half Coupler w/Dust Cap                                              |
| 13                           | 205121          | 2     | Lower Spring Lock                                                        |
| PARTS INCLUDED BUT NOT SHOWN |                 |       |                                                                          |
|                              | † <b>205724</b> | 1     | Decal (Viton)                                                            |
|                              | 202173          | 1     | Trade Name Decal                                                         |
|                              | † <b>19526</b>  | 1     | Seal (For coupler)                                                       |