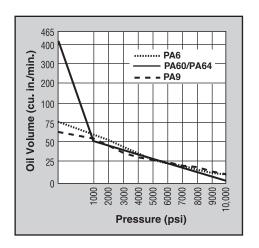

The PA60 used in a workholding environment.

| Pump<br>No. | A<br>(in.) | B<br>(in.) | C<br>(in.) | D<br>(in.)                     | E<br>(in.) | F<br>(in.) | G<br>(in.)                    | Max.<br>Pressure<br>Output<br>(psi) | O<br>(psi) | Oil De<br>100<br>(psi) | l. * (cu. in./i<br>1,000<br>(psi) | min. @)<br>5,000<br>(psi) | 10,000<br>(psi) |
|-------------|------------|------------|------------|--------------------------------|------------|------------|-------------------------------|-------------------------------------|------------|------------------------|-----------------------------------|---------------------------|-----------------|
| PA60        | _          | 97/16      | 81/8       | 14 <sup>1</sup> / <sub>4</sub> | 95/8       | 71/8       | 5 <sup>1</sup> / <sub>8</sub> | 10,000                              | 390        | 350                    | 50                                | 12                        | 6               |
| PA64        | 141/4      | _          | 81/8       | 14 <sup>1</sup> / <sub>4</sub> | 95/8       | 7½/8       | 5 <sup>1</sup> / <sub>8</sub> | 10,000                              | 390        | 350                    | 50                                | 12                        | 6               |

<sup>\*</sup> Typical delivery. Actual flow will vary with field conditions.

|                                                  |              |                       |                        | Air Supply     | Reservoir      |                     |                      |                    |
|--------------------------------------------------|--------------|-----------------------|------------------------|----------------|----------------|---------------------|----------------------|--------------------|
| Description                                      | Order<br>No. | Valve<br>No.          | Valve<br>Function      | Req'd<br>(psi) | Cap.<br>(gal.) | Usable<br>(cu. in.) | Oil Port<br>(in.)    | Prod. Wt<br>(lbs.) |
| For use with remote valves.                      | PA60         | Manifold              | _                      | 40-120         | 2              | 425                 | 3/8 NPTF             | 54                 |
| For use with single- or double-acting cylinders. | PA64         | 9507, 3-way/<br>4-way | Advance<br>Hold Return | 40-120         | 2              | 425                 | ³∕ <sub>8</sub> NPTF | 56                 |