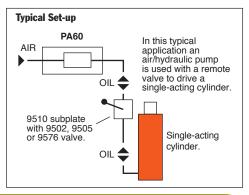

The PA60 used in a workholding environment.

| Pump<br>No. | A<br>(in.) | B<br>(in.) | C<br>(in.) | D<br>(in.)                     | E<br>(in.) | F<br>(in.) | G<br>(in.)                    | Max.<br>Pressure<br>Output<br>(psi) | O<br>(psi) | Oil De<br>100<br>(psi) | l. * (cu. in./i<br>1,000<br>(psi) | min. @)<br>5,000<br>(psi) | 10,000<br>(psi) |
|-------------|------------|------------|------------|--------------------------------|------------|------------|-------------------------------|-------------------------------------|------------|------------------------|-----------------------------------|---------------------------|-----------------|
| PA60        | _          | 97/16      | 81/8       | 14 <sup>1</sup> / <sub>4</sub> | 95/8       | 71/8       | 5 <sup>1</sup> / <sub>8</sub> | 10,000                              | 390        | 350                    | 50                                | 12                        | 6               |
| PA64        | 141/4      | _          | 81/8       | 14 <sup>1</sup> / <sub>4</sub> | 95/8       | 7½/8       | 5 <sup>1</sup> / <sub>8</sub> | 10,000                              | 390        | 350                    | 50                                | 12                        | 6               |