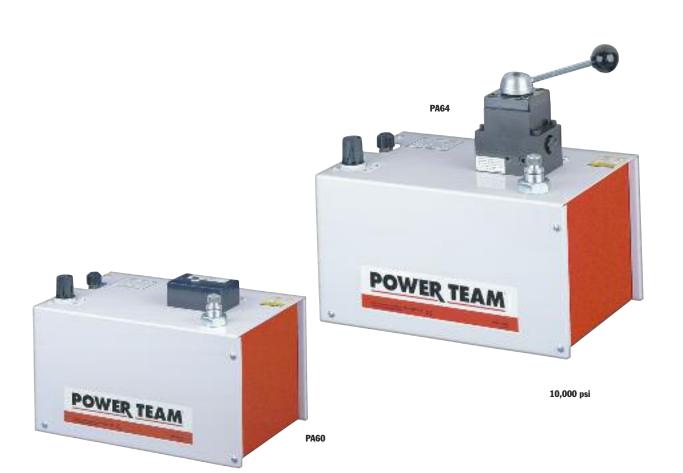

## AIR PUMP

Hydraulic PA60 Series
6 cu. in./min.
Two-Speed

## TWO-SPEED PUMP FOR RAPID OIL DELIVERY AT LOW PRESSURE QUICKLY ADVANCES CYLINDER OR TOOL.

- Equipped with air pressure regulator, air filter and lubricator.
- · Serviceable air motor for economical repair.
- Internal relief valve protects circuit components.
- · Permanently vented reservoir cap.