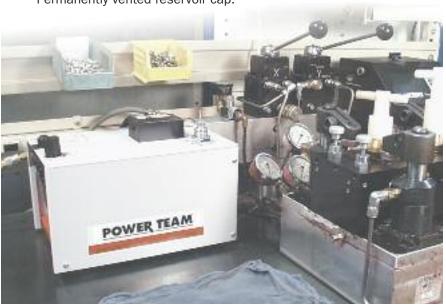

The PA60 used in a workholding environment.

| Pump<br>No. | A<br>(in.) | B<br>(in.) | C<br>(in.) | D<br>(in.)                     | E<br>(in.) | F<br>(in.) | G<br>(in.)                    | Max.<br>Pressure<br>Output<br>(psi) | O<br>(psi) | Oil De<br>100<br>(psi) | l. * (cu. in./i<br>1,000<br>(psi) | min. @)<br>5,000<br>(psi) | 10,000<br>(psi) |
|-------------|------------|------------|------------|--------------------------------|------------|------------|-------------------------------|-------------------------------------|------------|------------------------|-----------------------------------|---------------------------|-----------------|
| PA60        | _          | 97/16      | 81/8       | 14 <sup>1</sup> / <sub>4</sub> | 95/8       | 71/8       | 5 <sup>1</sup> / <sub>8</sub> | 10,000                              | 390        | 350                    | 50                                | 12                        | 6               |
| PA64        | 141/4      | _          | 81/8       | 14 <sup>1</sup> / <sub>4</sub> | 95/8       | 7½/8       | 5 <sup>1</sup> / <sub>8</sub> | 10,000                              | 390        | 350                    | 50                                | 12                        | 6               |