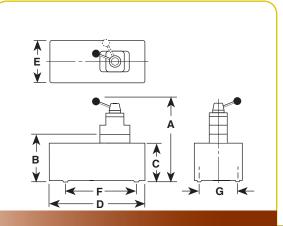

The PA60 used in a workholding environment.

| Pump<br>No. | A<br>(in.) | B<br>(in.) | C<br>(in.) | D<br>(in.)                     | E<br>(in.) | F<br>(in.) | G<br>(in.)                    | Max.<br>Pressure<br>Output<br>(psi) | O<br>(psi) | Oil De<br>100<br>(psi) | l. * (cu. in./i<br>1,000<br>(psi) | min. @)<br>5,000<br>(psi) | 10,000<br>(psi) |
|-------------|------------|------------|------------|--------------------------------|------------|------------|-------------------------------|-------------------------------------|------------|------------------------|-----------------------------------|---------------------------|-----------------|
| PA60        | _          | 97/16      | 81/8       | 14 <sup>1</sup> / <sub>4</sub> | 95/8       | 71/8       | 5 <sup>1</sup> / <sub>8</sub> | 10,000                              | 390        | 350                    | 50                                | 12                        | 6               |
| PA64        | 141/4      | _          | 81/8       | 14 <sup>1</sup> / <sub>4</sub> | 95/8       | 7½/8       | 5 <sup>1</sup> / <sub>8</sub> | 10,000                              | 390        | 350                    | 50                                | 12                        | 6               |