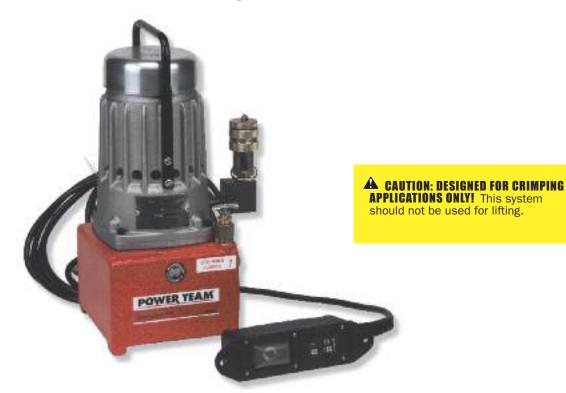

## **CRIMPING PUMP**

Electric PE-Nut
30 cu. in./min Two-Speed

EXTREMELY DURABLE YET LIGHTWEIGHT AND OPERATE UNDER LOW-LINE VOLTAGE CONDITIONS.

## PE-NUT PUMP — 115V

- 5/8 hp universal electric motor (50/60 cycle)
- · Two-stage pump for rapid ram advance
- Operational under low-line voltage conditions
- · Optional operating pressures available;

- consult Power Team for details
- Designed for use with spring-returned remote tools
- · High-pressure safety relief valve
- · Remote hand control with 10-foot cord
- · Carrying handle
- · Factory filled oil reservoir
- Pressure matched quick-coupler supplied
- · Optional carrying case
- · Unique, intermittent duty pump,
- Piston-type high-pressure pump supercharged by a low-pressure pump.