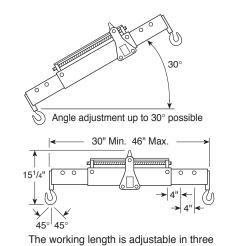

## LOAD-ROTORS® TILTERS

2000-6000 lbs.

- For lifting or positioning components, Power Team's heavy duty lifting slings are just right.
- The heavy-duty Load-Rotors<sup>®</sup>, when used with a crane or hoist, greatly reduce time and effort.
- A self-locking worm and gear set in the Load-Rotor\* head permits rapid angle adjustment of the component being handled.
- Whenever you have big, heavy components to move or position, nothing helps you get the job done easier and faster than the 6,000 lb. "Tilter."
- \* Note: not to be used for overhead lifting.