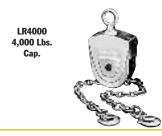

6000

LR6000

5/16

15/8

|          |        | ORDERING INFORMATION Chain Chain Lg. W/ Lifting Hex |              |       |           | Gear  | Product |
|----------|--------|-----------------------------------------------------|--------------|-------|-----------|-------|---------|
| Capacity | Order  | Size                                                | Swivel Hooks | - 0   | Drive End | Ratio | Wt.     |
| (lbs.)   | No.    | (in.)                                               | (in.)        | (in.) | (in.)     |       | (lbs.)  |
| 2000     | LR2000 | 1/4                                                 | 56           | 11/4  | 5/8       | 34:1  | 9       |
| 4000     | LR4000 | 5/16                                                | 65           | 13/4  | 5/8       | 82:1  | 23      |

65

82:1

73