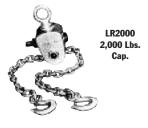

6000

LR6000

5/16

15/8

|          |        | ORDERING INFORMATION Chain Chain Lg. W/ Lifting Hex |              |       |           | Gear  | Product |
|----------|--------|-----------------------------------------------------|--------------|-------|-----------|-------|---------|
| Capacity | Order  | Size                                                | Swivel Hooks | - 0   | Drive End | Ratio | Wt.     |
| (lbs.)   | No.    | (in.)                                               | (in.)        | (in.) | (in.)     |       | (lbs.)  |
| 2000     | LR2000 | 1/4                                                 | 56           | 11/4  | 5/8       | 34:1  | 9       |
| 4000     | LR4000 | 5/16                                                | 65           | 13/4  | 5/8       | 82:1  | 23      |