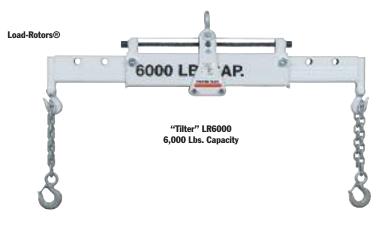

## LOAD-ROTORS® TILTERS

2000-6000 lbs.

- For lifting or positioning components, Power Team's heavy duty lifting slings are just right.
- The heavy-duty Load-Rotors<sup>®</sup>, when used with a crane or hoist, greatly reduce time and effort.
- A self-locking worm and gear set in the Load-Rotor\* head permits rapid angle adjustment of the component being handled.
- Whenever you have big, heavy components to move or position, nothing helps you get the job done easier and faster than the 6,000 lb. "Tilter."
- \* Note: not to be used for overhead lifting.