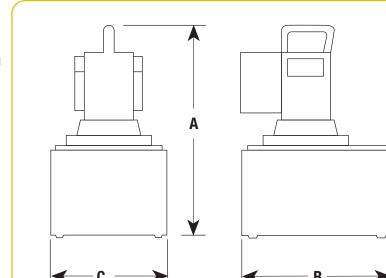

| Pump<br>Number | Description                         | Oil<br>Delivery                | Oil<br>Reservoir | Weight    | A  | В  | С     |  |
|----------------|-------------------------------------|--------------------------------|------------------|-----------|----|----|-------|--|
| X1E1-PT        | Electric-Powered Torque Wrench Pump | 55 in <sup>3</sup> @10,000 PSI | 2.5 Gal          | 72.8 lbs. | 18 | 13 | 137/8 |  |