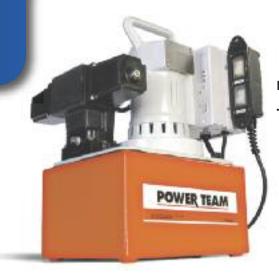

## **TORQUE WRENCH**

Electric Pumps
X1E1-PT
700 bar

ELECTRIC 115V 60HZ
TORQUE WRENCH PUMPS

**CAUTION:** This Pump should not be

used for lifting applications

## **FEATURES BENEFITS**

- Base pump unit, Power Team PE55 series the standard in the industry
- · Two-speed high performance pump
- · Retract side internal relief-valve protects tool
- · 4-way 2-position solenoid valve standard
- · Utilizes rugged electrical controls
- External adjustable pressure regulator
- · Hand remote standard
- For single or double-acting tools