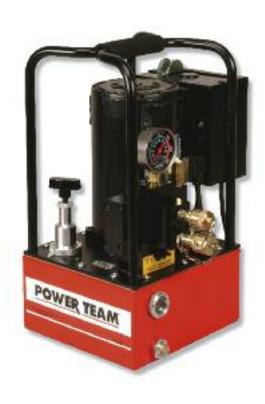

## TORQUE WRENCH PUMP

Hydraulic/Electric
PE30 Series

300 CU. IN/MIN MAX FLOW 10,000 PSI

## VANGUARD® ELECTRIC HYDRAULIC TORQUE WRENCH PUMPS

- Two-speed general duty pump
- External adjustable pressure regulator
- Retract side internal relief valve protects tool
- · Hand remote
- · Use for double or single acting tools

| Pump Model                                | Oil<br>Delivery<br>per min.              | Oil<br>Reservoir<br>gal. | Usable<br>Oil<br>in.³ | Overall<br>Width<br>in. | Overall<br>Length<br>in. | Overall<br>Height<br>in. | Pump<br>Weight<br>w/Oil<br>Ibs. |  |
|-------------------------------------------|------------------------------------------|--------------------------|-----------------------|-------------------------|--------------------------|--------------------------|---------------------------------|--|
| PE30TWP<br>PE30TWP-E110*<br>PE30TWP-E220* | 300 in³ @ 100 psi<br>30 in³ @ 10,000 psi | 1.25                     | 280                   | 13.82                   | 13.13                    | 16.62                    | 68                              |  |

|                                         | Electric Motor                                                                  | Electrical Data<br>Electrical Control    |   |
|-----------------------------------------|---------------------------------------------------------------------------------|------------------------------------------|---|
| PE30TWP<br>PE30TWP-E220<br>PE30TWP-E110 | 4,000 rpm<br>1hp, 115V/60Hz, 13 amps<br>220V/50Hz, 7 amps<br>110V/50Hz, 13 amps | 24 Volt remote control with 20-foot cord | , |